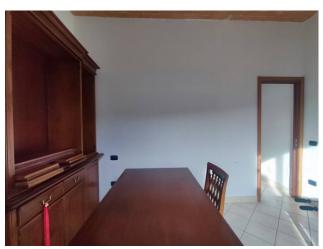

## 80 sq.m | Bathrooms: 1 | Bedrooms: 2 | Rooms: 4

The apartment for sale is located in Rieti, on the ground floor of a residential building.

With a total surface area of 80 square meters, it is made up of 4 rooms, including two bedrooms and a bathroom.

The kitchen, a kitchenette type, offers a functional space for culinary activities.

A further convenience is given by the presence of the garden, where it is possible to enjoy moments of relaxation and leisure in the open air.