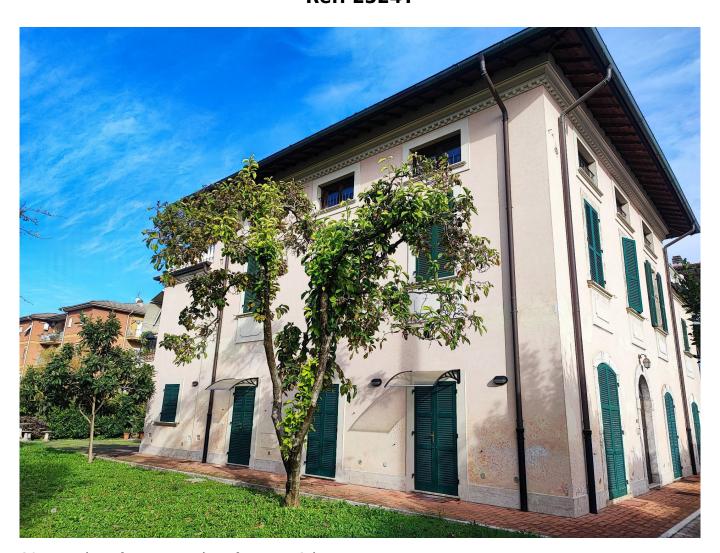

# Apartment for sale in Rieti Rieti Piazza Tevere € 90.000 Ref. 2324T

## 80 sq.m | Bathrooms: 1 | Bedrooms: 2 | Rooms: 4

The apartment for sale is located in Rieti, on the ground floor of a residential building.

With a total surface area of 80 square meters, it is made up of 4 rooms, including two bedrooms and a bathroom.