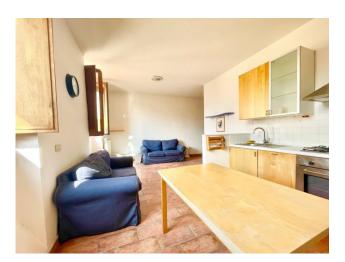

TYPE: the apartment is a two-room apartment of 50 m2 on the ground floor in a small condominium context of only 6 units. The typology is very commercial, both to rent it and to resell it in the future.

LOW EXPENSES: the apartment was completely renovated a few years ago and is delivered furnished, this means ready to be rented without you having to spend even a penny on it.

The condominium is in order and there are no extraordinary expenses to deal with, so you will not have any kind of unexpected event in the future.