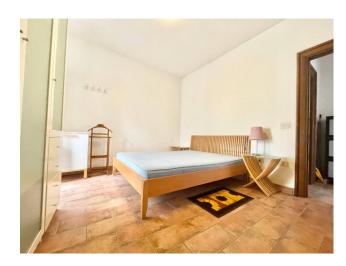

### **Property Informations**

| Address: VIA DEI CRISPOLTI, 46 | <b>Zip Code</b> : 2100           |  |
|--------------------------------|----------------------------------|--|
| Bedrooms: 1                    | Bathrooms: 1                     |  |
| Rooms: 3                       | State of Preservation: Excellent |  |
| Level: Ground Floor            | Total Floor: 3                   |  |
| <b>Heating</b> : Heating       | Age Construction: 2000           |  |
| Building Costs: € 25           | <b>Terrace</b> : Present, 5 sq.m |  |
| Max Number of Beds: 2          | Double Beds: 1                   |  |
| Kitchen: Kitchenette           |                                  |  |