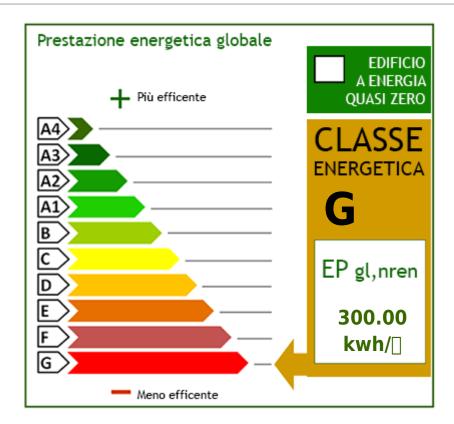

### **Property Informations**

| Address: VIA DEI CRISPOLTI, 46 | <b>Zip Code</b> : 2100           |  |
|--------------------------------|----------------------------------|--|
| Bedrooms: 1                    | Bathrooms: 1                     |  |
| Rooms: 3                       | State of Preservation: Excellent |  |
| Level: Ground Floor            | Total Floor: 3                   |  |
| <b>Heating</b> : Heating       | Age Construction: 2000           |  |
| Building Costs: € 25           | <b>Terrace</b> : Present, 5 sq.m |  |
| Max Number of Beds: 2          | Double Beds: 1                   |  |
| Kitchen: Kitchenette           |                                  |  |