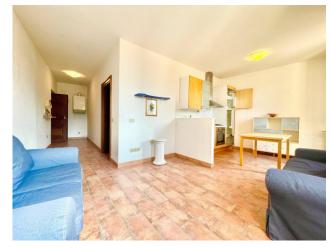

TYPE: the apartment is a two-room apartment of 50 m2 on the ground floor in a small condominium context of only 6 units. The typology is very commercial, both to rent it and to resell it in the future.

LOW EXPENSES: the apartment was completely renovated a few years ago and is delivered furnished, this means ready to be rented without you having to spend even a penny on it.

The condominium is in order and there are no extraordinary expenses to deal with, so you will not have any kind of unexpected event in the future.