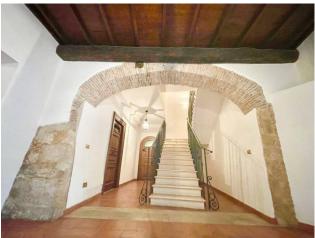

TYPE: the apartment is a two-room apartment of 50 m2 on the ground floor in a small condominium context of only 6 units. The typology is very commercial, both to rent it and to resell it in the future.

LOW EXPENSES: the apartment was completely renovated a few years ago and is delivered furnished, this means ready to be rented without you having to spend even a penny on it.

The condominium is in order and there are no extraordinary expenses to deal with, so you will not have any kind of unexpected event in the future.