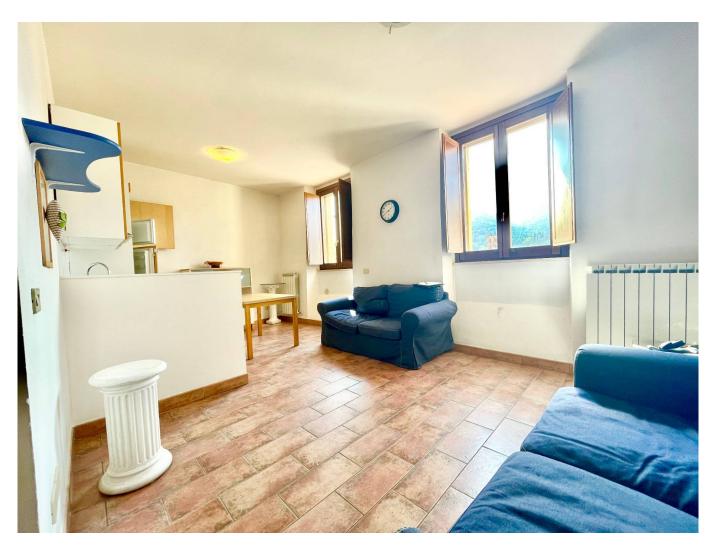

TYPE: the apartment is a two-room apartment of 50 m2 on the ground floor in a small condominium context of only 6 units. The typology is very commercial, both to rent it and to resell it in the future.

LOW EXPENSES: the apartment was completely renovated a few years ago and is delivered furnished, this means ready to be rented without you having to spend even a penny on it.

The condominium is in order and there are no extraordinary expenses to deal with, so you will not have any kind of unexpected event in the future.