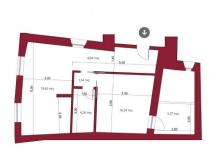

TYPE: the apartment is a two-room apartment of 50 m2 on the ground floor in a small condominium context of only 6 units. The typology is very commercial, both to rent it and to resell it in the future.

### **Property Informations**

| Address: VIA DEI CRISPOLTI, 46 | <b>Zip Code</b> : 2100           |  |
|--------------------------------|----------------------------------|--|
| Bedrooms: 1                    | Bathrooms: 1                     |  |
| Rooms: 3                       | State of Preservation: Excellent |  |
| Level: Ground Floor            | Total Floor: 3                   |  |
| <b>Heating</b> : Heating       | Age Construction: 2000           |  |
| Building Costs: € 25           | <b>Terrace</b> : Present, 5 sq.m |  |
| Max Number of Beds: 2          | Double Beds: 1                   |  |
| Kitchen: Kitchenette           |                                  |  |

PIANO TERRA

LE MISURE VANNO VERIFICATE IN SEDE DI RILIEVO