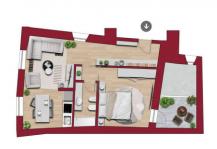

TYPE: the apartment is a two-room apartment of 50 m2 on the ground floor in a small condominium context of only 6 units. The typology is very commercial, both to rent it and to resell it in the future.

PIANO TERRA

LE MISURE VANNO VERIFICATE IN SEDE DI RILIEVO