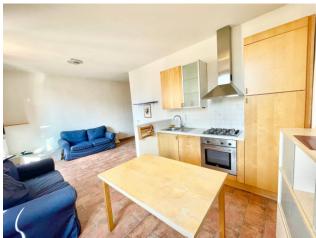

TYPE: the apartment is a two-room apartment of 50 m2 on the ground floor in a small condominium context of only 6 units. The typology is very commercial, both to rent it and to resell it in the future.

LOW EXPENSES: the apartment was completely renovated a few years ago and is delivered furnished, this means ready to be rented without you having to spend even a penny on it.

The condominium is in order and there are no extraordinary expenses to deal with, so you will not have any kind of unexpected event in the future.

### **Property Informations**

| Address: VIA DEI CRISPOLTI, 46 | <b>Zip Code</b> : 2100           |  |
|--------------------------------|----------------------------------|--|
| Bedrooms: 1                    | Bathrooms: 1                     |  |
| Rooms: 3                       | State of Preservation: Excellent |  |
| Level: Ground Floor            | Total Floor: 3                   |  |
| <b>Heating</b> : Heating       | Age Construction: 2000           |  |
| Building Costs: € 25           | <b>Terrace</b> : Present, 5 sq.m |  |
| Max Number of Beds: 2          | Double Beds: 1                   |  |
| Kitchen: Kitchenette           |                                  |  |