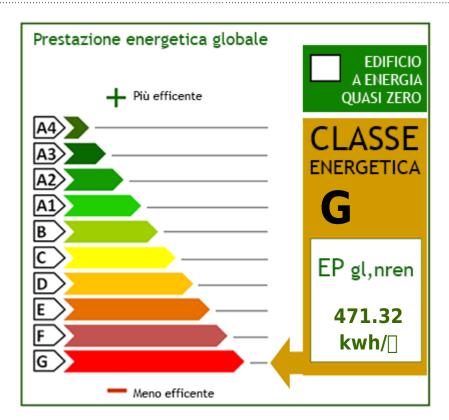

# **Property Informations**

| Address: Vocabolo Macchie Alte, 1 | Zip Code: 2010                       |
|-----------------------------------|--------------------------------------|
| Bedrooms: 2                       | Bathrooms: 1                         |
| Rooms: 3                          | State of Preservation: To Be Cleaned |
| Level: Multi-Storey               | Total Floor: 2                       |
| <b>Heating</b> : Heating          | Garden: Private                      |
| Kitchen: Exposed Kitchen          | <b>Box</b> : Single                  |