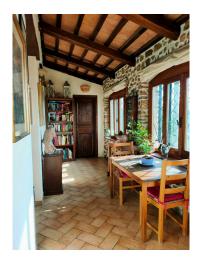

### First floor:

Large living room with open kitchen, creating a welcoming and convivial environment for entertaining friends and family. Two bedrooms

offering privacy and comfort, with space for personalized furnishings. Modern and well-finished bathroom, combining style and functionality.