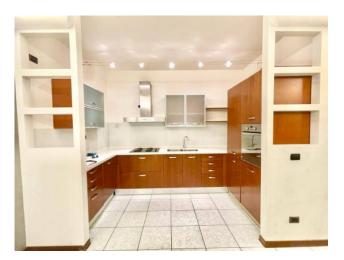

## **Property Informations**

| Address: viale morroni, 32h  | Zip Code: 2100                   |  |  |
|------------------------------|----------------------------------|--|--|
| Bedrooms: 2                  | Bathrooms: 2                     |  |  |
| Rooms: 3                     | State of Preservation: Excellent |  |  |
| Level: Ground Floor          | Total Floor: 3                   |  |  |
| <b>Heating</b> : Heating     | Parking: Uncovered Parking       |  |  |
| Lift: Yes                    | Age Construction: 1997           |  |  |
| <b>Building Costs</b> : € 40 | Terrace: Present                 |  |  |
| Garden: Private              | <b>Kitchen</b> : Small Kitchen   |  |  |