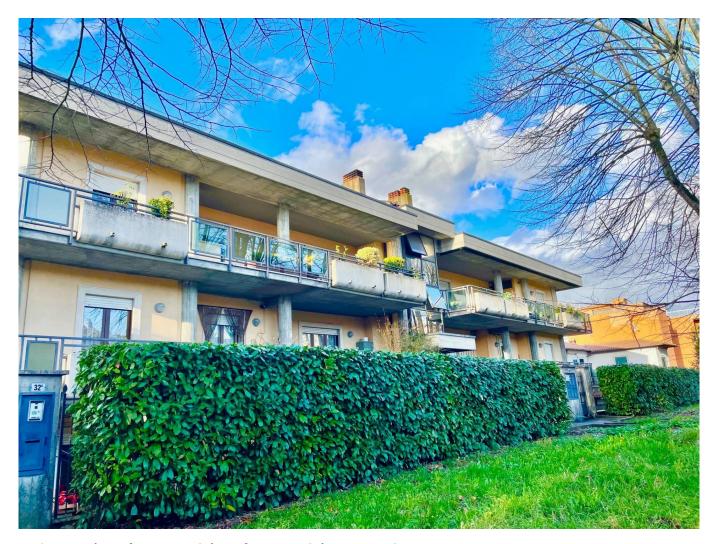

We present the apartment in Viale Morroni located on the ground floor and completely exposed to the south, the large windows will allow the light to enter and invade the whole room obtaining warmth and above all perfect lighting.

Its comfortable 78 sq m interior made up of an open space kitchen and living room, two bedrooms and two bathrooms, will give you all the space you want and at the same time will be your love nest.

Do you want to know what is the characteristic that makes this house unique in this area? The private paved garden! The perfect space to run and play with your furry friend.