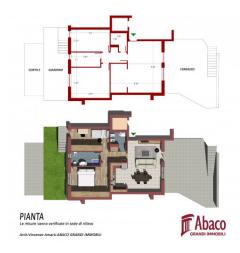

Its comfortable 78 sq m interior made up of an open space kitchen and living room, two bedrooms and two bathrooms, will give you all the space you want and at the same time will be your love nest.

Do you want to know what is the characteristic that makes this house unique in this area? The private paved garden! The perfect space to run and play with your furry friend.