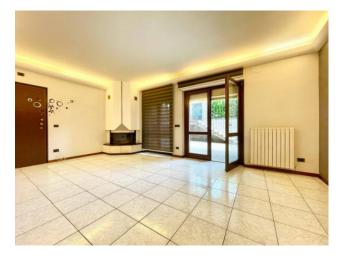

We present the apartment in Viale Morroni located on the ground floor and completely exposed to the south, the large windows will allow the light to enter and invade the whole room obtaining warmth and above all perfect lighting.

Its comfortable 78 sq m interior made up of an open space kitchen and living room, two bedrooms and two bathrooms, will give you all the space you want and at the same time will be your love nest.

Do you want to know what is the characteristic that makes this house unique in this area? The private paved garden! The perfect space to run and play with your furry friend.