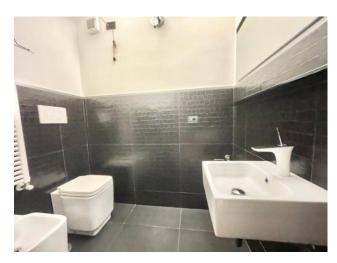

Its comfortable 78 sq m interior made up of an open space kitchen and living room, two bedrooms and two bathrooms, will give you all the space you want and at the same time will be your love nest.

Do you want to know what is the characteristic that makes this house unique in this area? The private paved garden! The perfect space to run and play with your furry friend.

## **Property Informations**

| Address: viale morroni, 32h  | Zip Code: 2100                   |  |  |
|------------------------------|----------------------------------|--|--|
| Bedrooms: 2                  | Bathrooms: 2                     |  |  |
| Rooms: 3                     | State of Preservation: Excellent |  |  |
| Level: Ground Floor          | Total Floor: 3                   |  |  |
| <b>Heating</b> : Heating     | Parking: Uncovered Parking       |  |  |
| Lift: Yes                    | Age Construction: 1997           |  |  |
| <b>Building Costs</b> : € 40 | Terrace: Present                 |  |  |
| Garden: Private              | <b>Kitchen</b> : Small Kitchen   |  |  |