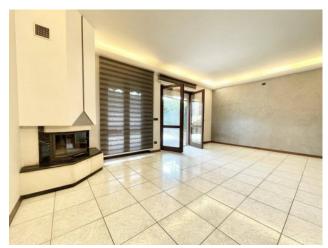

We present the apartment in Viale Morroni located on the ground floor and completely exposed to the south, the large windows will allow the light to enter and invade the whole room obtaining warmth and above all perfect lighting.

Its comfortable 78 sq m interior made up of an open space kitchen and living room, two bedrooms and two bathrooms, will give you all the space you want and at the same time will be your love nest.

Do you want to know what is the characteristic that makes this house unique in this area? The private paved garden! The perfect space to run and play with your furry friend.