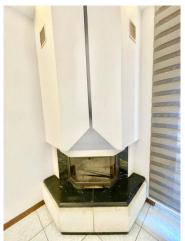

## **Features**

| Terrace: 40 [                           | Tv Antenna           | Tv SAT                   |
|-----------------------------------------|----------------------|--------------------------|
| Fireplace                               | Telephone System     | Wiring                   |
| Shower                                  | Wooden Window Frames | Predisposition for Alarm |
| *************************************** |                      |                          |