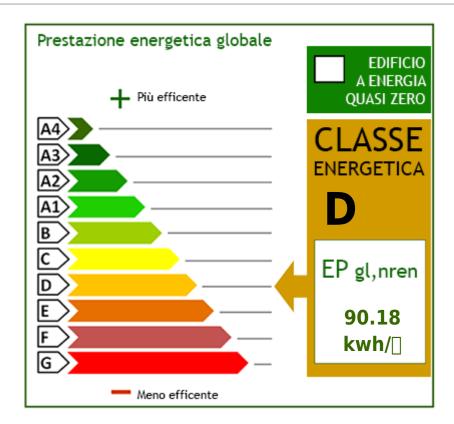

## **Property Informations**

| Address: viale morroni, 32h  | Zip Code: 2100                   |  |  |
|------------------------------|----------------------------------|--|--|
| Bedrooms: 2                  | Bathrooms: 2                     |  |  |
| Rooms: 3                     | State of Preservation: Excellent |  |  |
| Level: Ground Floor          | Total Floor: 3                   |  |  |
| <b>Heating</b> : Heating     | Parking: Uncovered Parking       |  |  |
| Lift: Yes                    | Age Construction: 1997           |  |  |
| <b>Building Costs</b> : € 40 | Terrace: Present                 |  |  |
| Garden: Private              | <b>Kitchen</b> : Small Kitchen   |  |  |