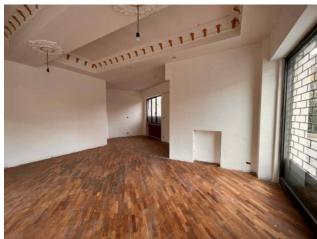

## 237 sq.m | Bathrooms: 3 | Rooms: 5

Commercial premises with flues for Rent/Sale in Rieti - Piazza Tevere area via Del Terminillo - main road with heavy traffic. The room on the ground floor and of large size, in a corner position, has five large windows with adjacent parking spaces. It consists of three large rooms of about 160sqm as well as services for the disabled, it also has a covered area of 170sqm. Downstairs there are cellars for a total of (80 m2) accessible from an internal staircase.

## **Property Informations**

Address: Via del Terminillo

Zip Code: 2100

Bathrooms: 3

Rooms: 5

State of Preservation: To Be Cleaned

Covered sq.m.: 300 sq.m

Number Of Windows: 5