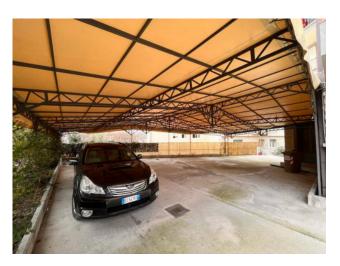

## 237 sq.m | Bathrooms: 3 | Rooms: 5

Commercial premises with flues for Rent/Sale in Rieti - Piazza Tevere area via Del Terminillo - main road with heavy traffic. The room on the ground floor and of large size, in a corner position, has five large windows with adjacent parking spaces. It consists of three large rooms of about 160sqm as well as services for the disabled, it also has a covered area of 170sqm. Downstairs there are cellars for a total of (80 m2) accessible from an internal staircase.