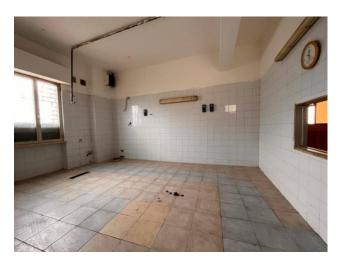

## 237 sq.m | Bathrooms: 3 | Rooms: 5

Commercial premises with flues for Rent/Sale in Rieti - Piazza Tevere area via Del Terminillo - main road with heavy traffic. The room on the ground floor and of large size, in a corner position, has five large windows with adjacent parking spaces. It consists of three large rooms of about 160sqm as well as services for the disabled, it also has a covered area of 170sqm. Downstairs there are cellars for a total of (80 m2) accessible from an internal staircase.

## **Property Informations**

Address: Via del Terminillo

Zip Code: 2100

Bathrooms: 3

Rooms: 5

State of Preservation: To Be Cleaned

Covered sq.m.: 300 sq.m

Number Of Windows: 5