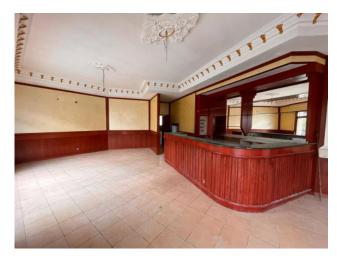

## 237 sq.m | Bathrooms: 3 | Rooms: 5

Commercial premises with flues for Rent/Sale in Rieti - Piazza Tevere area via Del Terminillo - main road with heavy traffic. The room on the ground floor and of large size, in a corner position, has five large windows with adjacent parking spaces. It consists of three large rooms of about 160sqm as well as services for the disabled, it also has a covered area of 170sqm. Downstairs there are cellars for a total of (80 m2) accessible from an internal staircase.

## **Property Informations**

Address: Via del Terminillo

Zip Code: 2100

Bathrooms: 3

Rooms: 5

State of Preservation: To Be Cleaned

Covered sq.m.: 300 sq.m

Number Of Windows: 5