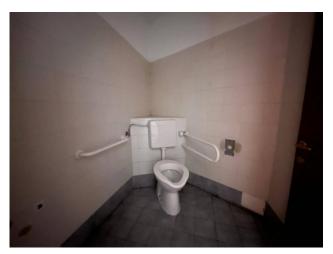

## 237 sq.m | Bathrooms: 3 | Rooms: 5

Commercial premises with flues for Rent/Sale in Rieti - Piazza Tevere area via Del Terminillo - main road with heavy traffic. The room on the ground floor and of large size, in a corner position, has five large windows with adjacent parking spaces. It consists of three large rooms of about 160sqm as well as services for the disabled, it also has a covered area of 170sqm. Downstairs there are cellars for a total of (80 m2) accessible from an internal staircase.

## **Property Informations**

Address: Via del Terminillo

Zip Code: 2100

Bathrooms: 3

Rooms: 5

State of Preservation: To Be Cleaned

Covered sq.m.: 300 sq.m

Number Of Windows: 5