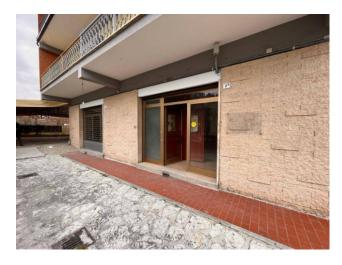

## 237 sq.m | Bathrooms: 3 | Rooms: 5

Commercial premises with flues for Rent/Sale in Rieti - Piazza Tevere area via Del Terminillo - main road with heavy traffic. The room on the ground floor and of large size, in a corner position, has five large windows with adjacent parking spaces. It consists of three large rooms of about 160sqm as well as services for the disabled, it also has a covered area of 170sqm. Downstairs there are cellars for a total of (80 m2) accessible from an internal staircase.

## **Property Informations**

Address: Via del Terminillo

Zip Code: 2100

Bathrooms: 3

Rooms: 5

State of Preservation: To Be Cleaned

Covered sq.m.: 300 sq.m

Number Of Windows: 5