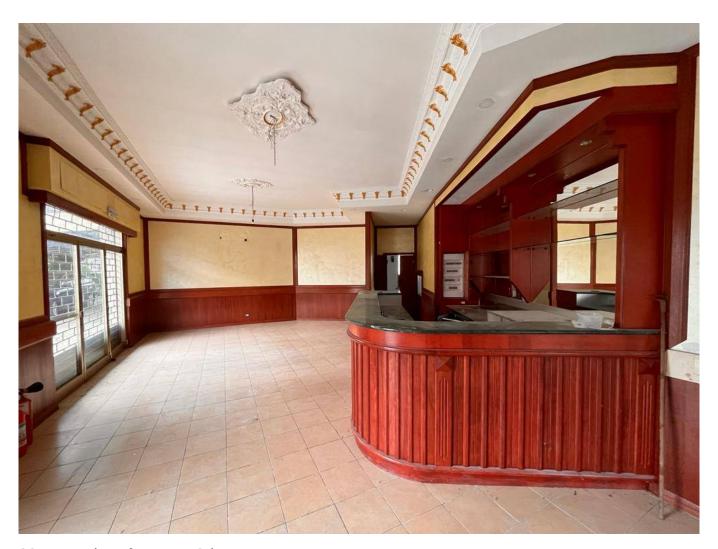

## 237 sq.m | Bathrooms: 3 | Rooms: 5

Commercial premises with flues for Rent/Sale in Rieti - Piazza Tevere area via Del Terminillo - main road with heavy traffic. The room on the ground floor and of large size, in a corner position, has five large windows with adjacent parking spaces. It consists of three large rooms of about 160sqm as well as services for the disabled, it also has a covered area of 170sqm. Downstairs there are cellars for a total of (80 m2) accessible from an internal staircase.

## **Property Informations**

Address: Via del Terminillo

Zip Code: 2100

Bathrooms: 3

Rooms: 5

State of Preservation: To Be Cleaned

Covered sq.m.: 300 sq.m

Number Of Windows: 5