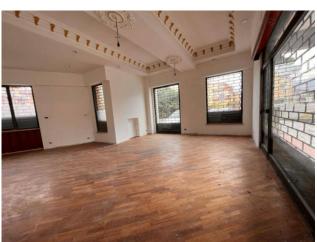

## 237 sq.m | Bathrooms: 3 | Rooms: 5

Commercial premises with flues for Rent/Sale in Rieti - Piazza Tevere area via Del Terminillo - main road with heavy traffic. The room on the ground floor and of large size, in a corner position, has five large windows with adjacent parking spaces. It consists of three large rooms of about 160sqm as well as services for the disabled, it also has a covered area of 170sqm. Downstairs there are cellars for a total of (80 m2) accessible from an internal staircase.

## **Property Informations**

Address: Via del Terminillo

Zip Code: 2100

Bathrooms: 3

Rooms: 5

State of Preservation: To Be Cleaned

Covered sq.m.: 300 sq.m

Number Of Windows: 5