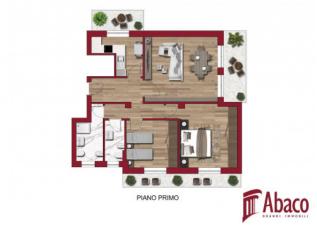

Entrance 10 m2 Kitchen 13 m2 Room 22 m2 Double room 16.50m2 12 m2 bedroom Large bathroom 6 m2 Small 4m2 bathroom Corridor 4 m2 Total balconies 22 m2

### 95 sq.m | Bathrooms: 2 | Bedrooms: 2 | Rooms: 5

Are you looking for a bright apartment, close to all services, suitable for your family? At Vazia we offer you this solution:

The 88 m2 apartment, partially furnished, located on the first floor of a small condominium, exposed on three sides and equipped with three large balconies,

it will offer you and your loved ones the right spaces to live family life in harmony.

In fact, once you cross the threshold of the house, you will find a generous entrance welcoming you which will then give access to the kitchen which leads to a comfortable balcony.

You will have a large and bright room at your disposal, also with access to a second balcony, where you can organize family lunches and dinners.

In the sleeping area, the two bedrooms, both with access to the third balcony, will guarantee everyone their own spaces for rest, rest and leisure.

Furthermore, the presence of two bathrooms, both with windows, will not make you argue in the morning, when you have to get ready to leave the house!

Don't miss this opportunity and contact us quickly!