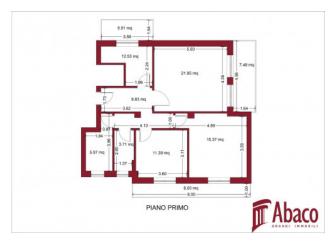

Entrance 10 m2 Kitchen 13 m2 Room 22 m2 Double room 16.50m2 12 m2 bedroom Large bathroom 6 m2 Small 4m2 bathroom Corridor 4 m2 Total balconies 22 m2