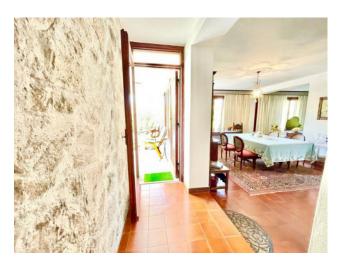

Composed of ground floor, first floor and basement, it is adjacent to a porch with a wood oven for pleasant evenings of relaxation. The structure is completed by a large wine cellar and spaces to be used as a hobby room.