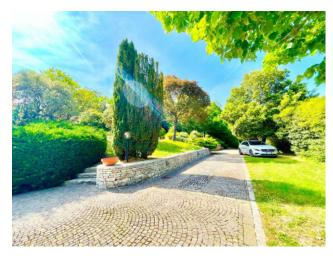

The villa, with an internal surface of about 345 square meters, is distributed on several levels with a private garden of over 10,000 square meters with well-kept spaces and a great variety of plants and fruit trees, which envelop the house, guaranteeing maximum privacy and independence.

## **Property Informations**

Address: Via delle Ripe, 1 Zip Code: 2040

Bedrooms: 7 Bathrooms: 3

| Rooms: 11                 | State of Preservation: Good  |  |
|---------------------------|------------------------------|--|
| Level: Buildings          | Total Floor: 3               |  |
| Heating: Heating          | Parking: Carport             |  |
| Age Construction: 1970    | Balconies: Present, 50 sq.m  |  |
| Terrace: Present, 50 sq.m | Garden: Private, 10.000 sq.m |  |
| Kitchen: Regular Kitchen  | <b>Box</b> : Triple, 30 sq.m |  |