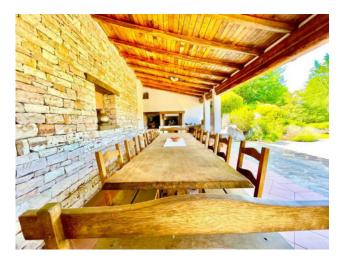

Composed of ground floor, first floor and basement, it is adjacent to a porch with a wood oven for pleasant evenings of relaxation. The structure is completed by a large wine cellar and spaces to be used as a hobby room.