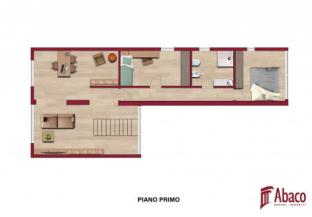

Composed of ground floor, first floor and basement, it is adjacent to a porch with a wood oven for pleasant evenings of relaxation. The structure is completed by a large wine cellar and spaces to be used as a hobby room.

## **Property Informations**

Address: Via delle Ripe, 1 Zip Code: 2040

Bedrooms: 7 Bathrooms: 3

| Rooms: 11                 | State of Preservation: Good  |  |
|---------------------------|------------------------------|--|
| Level: Buildings          | Total Floor: 3               |  |
| Heating: Heating          | Parking: Carport             |  |
| Age Construction: 1970    | Balconies: Present, 50 sq.m  |  |
| Terrace: Present, 50 sq.m | Garden: Private, 10.000 sq.m |  |
| Kitchen: Regular Kitchen  | <b>Box</b> : Triple, 30 sq.m |  |

M Abaco

PIANO SEMINTERRATO

T Abaco

**Abaco** 

PIANO PRIMO LE MISURE VANNO VERIFICATE IN SEDE DI RILIEVO