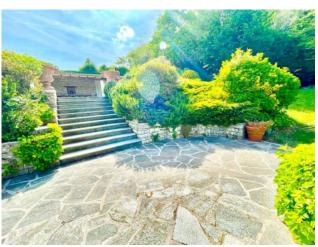

The villa, with an internal surface of about 345 square meters, is distributed on several levels with a private garden of over 10,000 square meters with well-kept spaces and a great variety of plants and fruit trees, which envelop the house, guaranteeing maximum privacy and independence.

Composed of ground floor, first floor and basement, it is adjacent to a porch with a wood oven for pleasant evenings of relaxation. The structure is completed by a large wine cellar and spaces to be used as a hobby room.