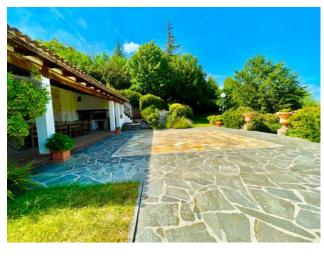

The villa, with an internal surface of about 345 square meters, is distributed on several levels with a private garden of over 10,000 square meters with well-kept spaces and a great variety of plants and fruit trees, which envelop the house, guaranteeing maximum privacy and independence.