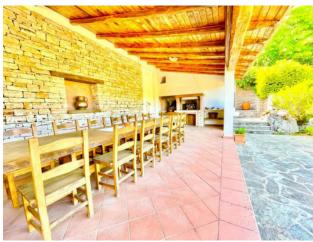

Composed of ground floor, first floor and basement, it is adjacent to a porch with a wood oven for pleasant evenings of relaxation. The structure is completed by a large wine cellar and spaces to be used as a hobby room.