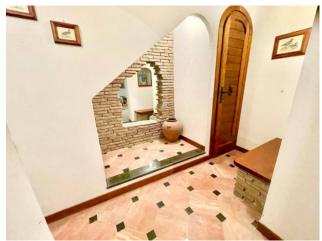

Composed of ground floor, first floor and basement, it is adjacent to a porch with a wood oven for pleasant evenings of relaxation. The structure is completed by a large wine cellar and spaces to be used as a hobby room.