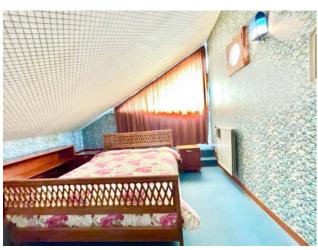

The villa, with an internal surface of about 345 square meters, is distributed on several levels with a private garden of over 10,000 square meters with well-kept spaces and a great variety of plants and fruit trees, which envelop the house, guaranteeing maximum privacy and independence.

Composed of ground floor, first floor and basement, it is adjacent to a porch with a wood oven for pleasant evenings of relaxation. The structure is completed by a large wine cellar and spaces to be used as a hobby room.