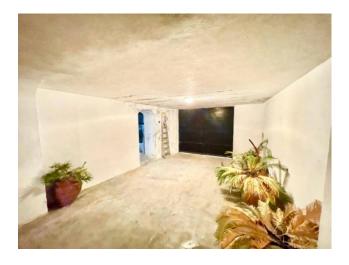

Composed of ground floor, first floor and basement, it is adjacent to a porch with a wood oven for pleasant evenings of relaxation. The structure is completed by a large wine cellar and spaces to be used as a hobby room.