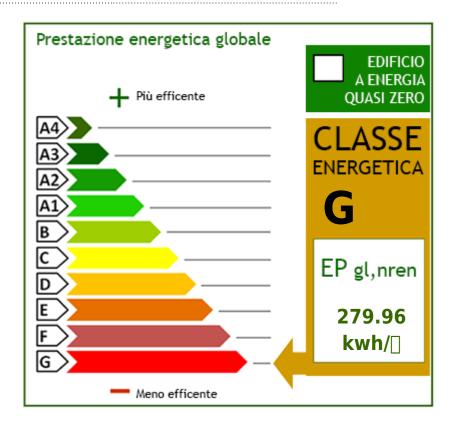

## **Property Informations**

Address: Via delle Ripe, 1 Zip Code: 2040

Bedrooms: 7 Bathrooms: 3

| Rooms: 11                 | State of Preservation: Good  |  |
|---------------------------|------------------------------|--|
| Level: Buildings          | Total Floor: 3               |  |
| Heating: Heating          | Parking: Carport             |  |
| Age Construction: 1970    | Balconies: Present, 50 sq.m  |  |
| Terrace: Present, 50 sq.m | Garden: Private, 10.000 sq.m |  |
| Kitchen: Regular Kitchen  | <b>Box</b> : Triple, 30 sq.m |  |