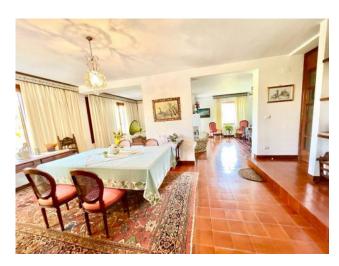

Composed of ground floor, first floor and basement, it is adjacent to a porch with a wood oven for pleasant evenings of relaxation. The structure is completed by a large wine cellar and spaces to be used as a hobby room.