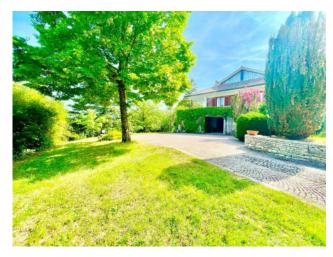

The villa, with an internal surface of about 345 square meters, is distributed on several levels with a private garden of over 10,000 square meters with well-kept spaces and a great variety of plants and fruit trees, which envelop the house, guaranteeing maximum privacy and independence.

Composed of ground floor, first floor and basement, it is adjacent to a porch with a wood oven for pleasant evenings of relaxation. The structure is completed by a large wine cellar and spaces to be used as a hobby room.