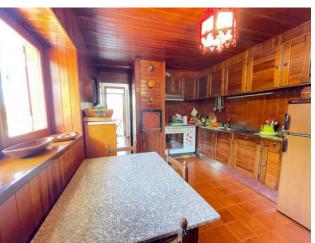

The villa, with an internal surface of about 345 square meters, is distributed on several levels with a private garden of over 10,000 square meters with well-kept spaces and a great variety of plants and fruit trees, which envelop the house, guaranteeing maximum privacy and independence.

Composed of ground floor, first floor and basement, it is adjacent to a porch with a wood oven for pleasant evenings of relaxation. The structure is completed by a large wine cellar and spaces to be used as a hobby room.

## **Features**

| Terrace: 50 🛘 | Tv Antenna           | Porch: 50 🛘              |
|---------------|----------------------|--------------------------|
| Tv SAT        | Closet               | Fireplace                |
| Parquet       | Telephone System     | Wiring                   |
| Shower        | Wooden Window Frames | Predisposition for Alarm |
| Shutters      | Shutters             |                          |