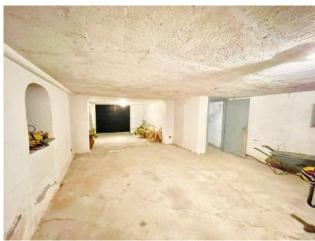

Composed of ground floor, first floor and basement, it is adjacent to a porch with a wood oven for pleasant evenings of relaxation. The structure is completed by a large wine cellar and spaces to be used as a hobby room.