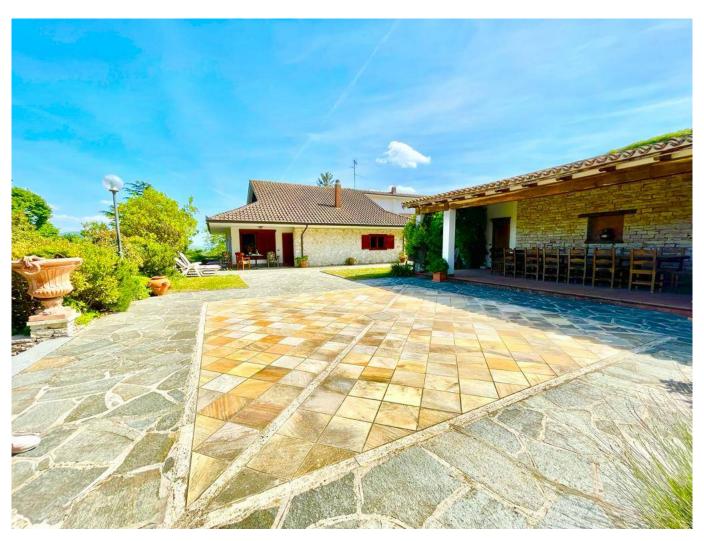

The villa, with an internal surface of about 345 square meters, is distributed on several levels with a private garden of over 10,000 square meters with well-kept spaces and a great variety of plants and fruit trees, which envelop the house, guaranteeing maximum privacy and independence.

Composed of ground floor, first floor and basement, it is adjacent to a porch with a wood oven for pleasant evenings of relaxation. The structure is completed by a large wine cellar and spaces to be used as a hobby room.