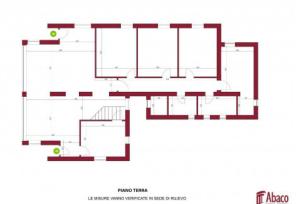

Composed of ground floor, first floor and basement, it is adjacent to a porch with a wood oven for pleasant evenings of relaxation. The structure is completed by a large wine cellar and spaces to be used as a hobby room.

## **Property Informations**

Address: Via delle Ripe, 1 Zip Code: 2040

Bedrooms: 7 Bathrooms: 3

| Rooms: 11                 | State of Preservation: Good  |  |
|---------------------------|------------------------------|--|
| Level: Buildings          | Total Floor: 3               |  |
| Heating: Heating          | Parking: Carport             |  |
| Age Construction: 1970    | Balconies: Present, 50 sq.m  |  |
| Terrace: Present, 50 sq.m | Garden: Private, 10.000 sq.m |  |
| Kitchen: Regular Kitchen  | <b>Box</b> : Triple, 30 sq.m |  |

M Abaco

PIANO SEMINTERRATO

T Abaco

**Abaco** 

PIANO PRIMO LE MISURE VANNO VERIFICATE IN SEDE DI RILIEVO