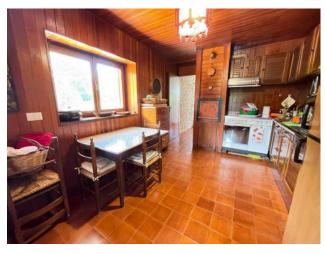

The villa, with an internal surface of about 345 square meters, is distributed on several levels with a private garden of over 10,000 square meters with well-kept spaces and a great variety of plants and fruit trees, which envelop the house, guaranteeing maximum privacy and independence.

Composed of ground floor, first floor and basement, it is adjacent to a porch with a wood oven for pleasant evenings of relaxation. The structure is completed by a large wine cellar and spaces to be used as a hobby room.

## **Features**

| Terrace: 50 🛘 | Tv Antenna           | Porch: 50 🛘              |
|---------------|----------------------|--------------------------|
| Tv SAT        | Closet               | Fireplace                |
| Parquet       | Telephone System     | Wiring                   |
| Shower        | Wooden Window Frames | Predisposition for Alarm |
| Shutters      | Shutters             |                          |