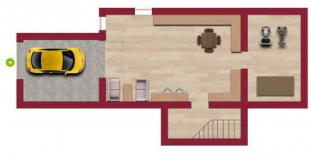

Composed of ground floor, first floor and basement, it is adjacent to a porch with a wood oven for pleasant evenings of relaxation. The structure is completed by a large wine cellar and spaces to be used as a hobby room.

## **Property Informations**

Address: Via delle Ripe, 1 Zip Code: 2040

Bedrooms: 7 Bathrooms: 3

| Rooms: 11                 | State of Preservation: Good  |  |
|---------------------------|------------------------------|--|
| Level: Buildings          | Total Floor: 3               |  |
| Heating: Heating          | Parking: Carport             |  |
| Age Construction: 1970    | Balconies: Present, 50 sq.m  |  |
| Terrace: Present, 50 sq.m | Garden: Private, 10.000 sq.m |  |
| Kitchen: Regular Kitchen  | <b>Box</b> : Triple, 30 sq.m |  |

M Abaco

PIANO SEMINTERRATO

T Abaco

**Abaco** 

PIANO PRIMO LE MISURE VANNO VERIFICATE IN SEDE DI RILIEVO