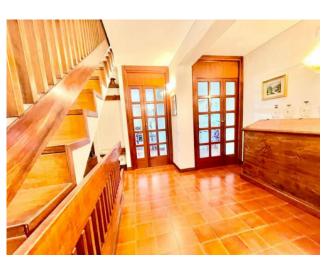

Composed of ground floor, first floor and basement, it is adjacent to a porch with a wood oven for pleasant evenings of relaxation. The structure is completed by a large wine cellar and spaces to be used as a hobby room.