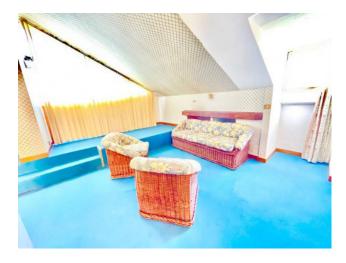

The villa, with an internal surface of about 345 square meters, is distributed on several levels with a private garden of over 10,000 square meters with well-kept spaces and a great variety of plants and fruit trees, which envelop the house, guaranteeing maximum privacy and independence.

Composed of ground floor, first floor and basement, it is adjacent to a porch with a wood oven for pleasant evenings of relaxation. The structure is completed by a large wine cellar and spaces to be used as a hobby room.