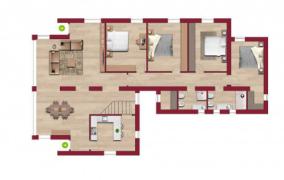

The villa, with an internal surface of about 345 square meters, is distributed on several levels with a private garden of over 10,000 square meters with well-kept spaces and a great variety of plants and fruit trees, which envelop the house, guaranteeing maximum privacy and independence.

Composed of ground floor, first floor and basement, it is adjacent to a porch with a wood oven for pleasant evenings of relaxation. The structure is completed by a large wine cellar and spaces to be used as a hobby room.

## **Property Informations**

Address: Via delle Ripe, 1 Zip Code: 2040

Bedrooms: 7 Bathrooms: 3

| Rooms: 11                 | State of Preservation: Good  |  |
|---------------------------|------------------------------|--|
| Level: Buildings          | Total Floor: 3               |  |
| Heating: Heating          | Parking: Carport             |  |
| Age Construction: 1970    | Balconies: Present, 50 sq.m  |  |
| Terrace: Present, 50 sq.m | Garden: Private, 10.000 sq.m |  |
| Kitchen: Regular Kitchen  | <b>Box</b> : Triple, 30 sq.m |  |