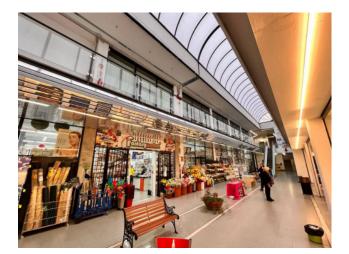

## 300 sq.m | Rooms: 3

The LA GALLERIA shopping center of about 4000 square meters, located in the city, is now leased to the Coop central Italy brand and other household items, laundry, tobacconists, bars, clothing, etc., on the ground floor. The structure is very important, with a central gallery and in an excellent position, the complex is spread over two levels, the second served by escalators of about 900 square meters, also available for partial leasing with the possibility of a chimney. large external appurtenant area for parking, greenery and maneuvering areas - separate goods entrance.

The shopping center has a street front and is located close to Viale Maraini, the most important in the city.