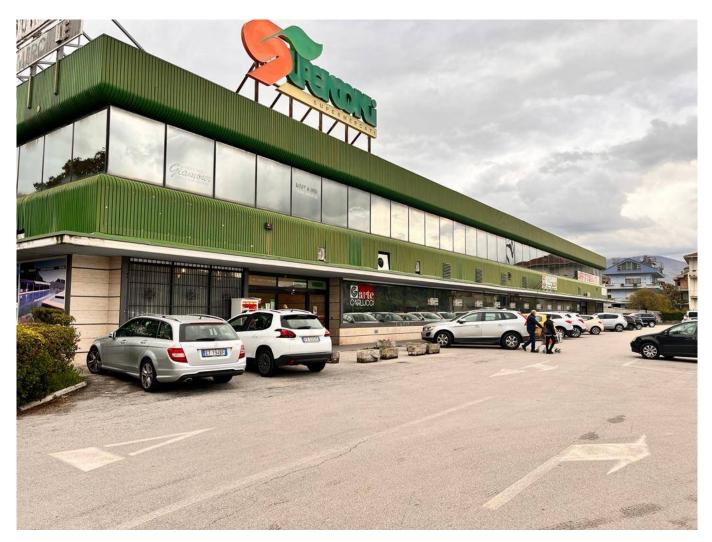

## Commercial Property for rent in Rieti € 1.500 negotiable Ref. 2310U

## 300 sq.m | Rooms: 3

The LA GALLERIA shopping center of about 4000 square meters, located in the city, is now leased to the Coop central Italy brand and other household items, laundry, tobacconists, bars, clothing, etc., on the ground floor. The structure is very important, with a central gallery and in an excellent position, the complex is spread over two levels, the second served by escalators of about 900 square meters, also available for partial leasing with the possibility of a chimney. large external appurtenant area for parking, greenery and maneuvering areas - separate goods entrance.

The shopping center has a street front and is located close to Viale Maraini, the most important in the city.