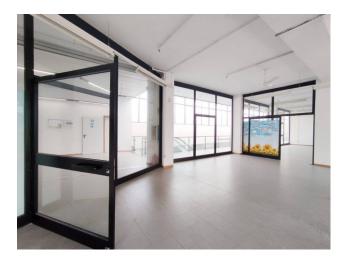

## 300 sq.m | Rooms: 3

The LA GALLERIA shopping center of about 4000 square meters, located in the city, is now leased to the Coop central Italy brand and other household items, laundry, tobacconists, bars, clothing, etc., on the ground floor. The structure is very important, with a central gallery and in an excellent position, the complex is spread over two levels, the second served by escalators of about 900 square meters, also available for partial leasing with the possibility of a chimney. large external appurtenant area for parking, greenery and maneuvering areas - separate goods entrance.